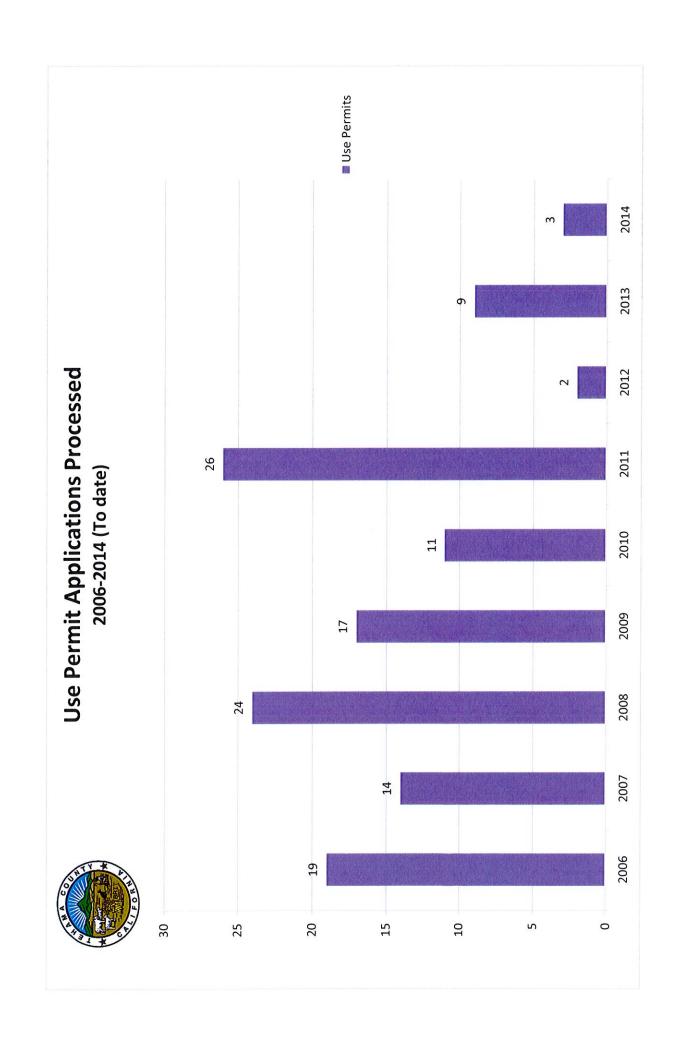

# X. PLANNING DEPARTMENT WORKLOAD GRAPHS/REVENUE SHEETS FROM 2006 THROUGH 2014:

Attached for review are the workload data graphs that delineate planning applications for the Department from 2006 to 2014. The data enclosed for review are Land Development, Code Enforcement, Revenue Trends, Use Permits, LAFCO, and Department Applications Processed graphs.