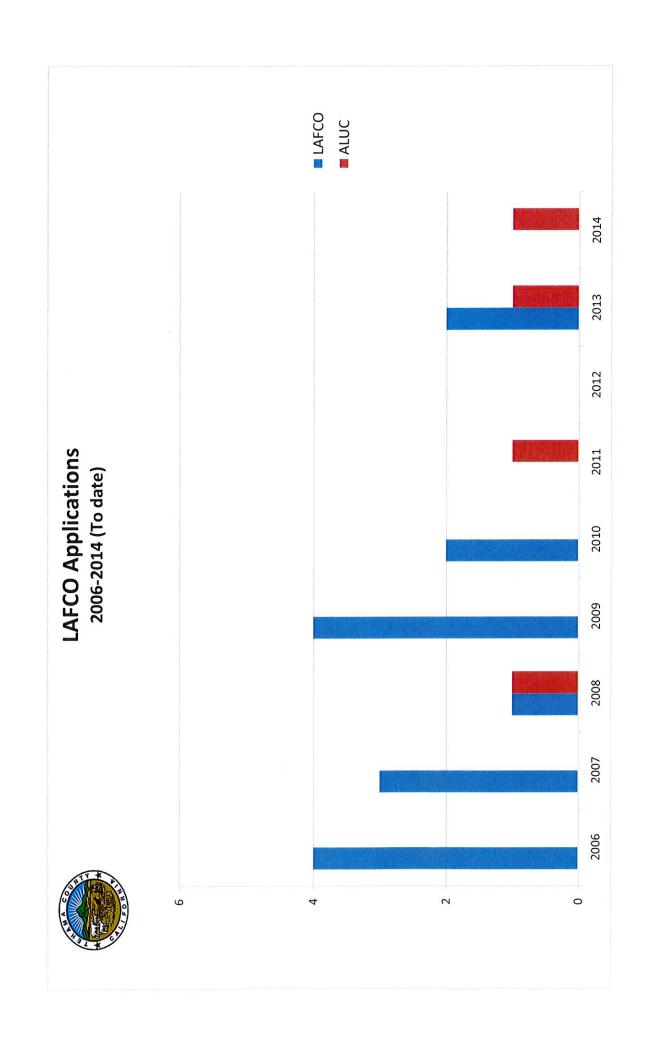

# X. PLANNING DEPARTMENT WORKLOAD GRAPHS/REVENUE SHEETS FROM 2006 THROUGH 2014:

Attached for review are the workload data graphs that delineate planning applications for the Department from 2006 to 2014. The data enclosed for review are Land Development, Code Enforcement, Revenue Trends, Use Permits, LAFCO, and Department Applications Processed graphs.