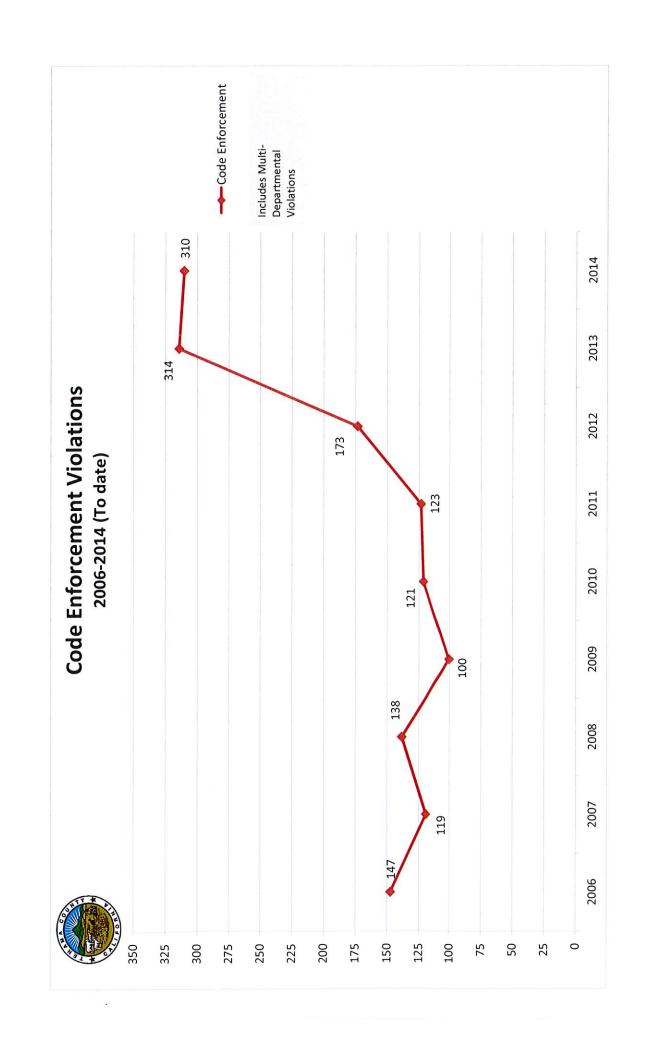

### I. CODE ENFORCEMENT:

- 1. 310 current open code enforcement cases;
- 2. Ten (10) cases closed as of April 2, 2014, property owners now in compliance.

# X. PLANNING DEPARTMENT WORKLOAD GRAPHS/REVENUE SHEETS FROM 2006 THROUGH 2014:

Attached for review are the workload data graphs that delineate planning applications for the Department from 2006 to 2014. The data enclosed for review are Land Development, Code Enforcement, Revenue Trends, Use Permits, LAFCO, and Department Applications Processed graphs.