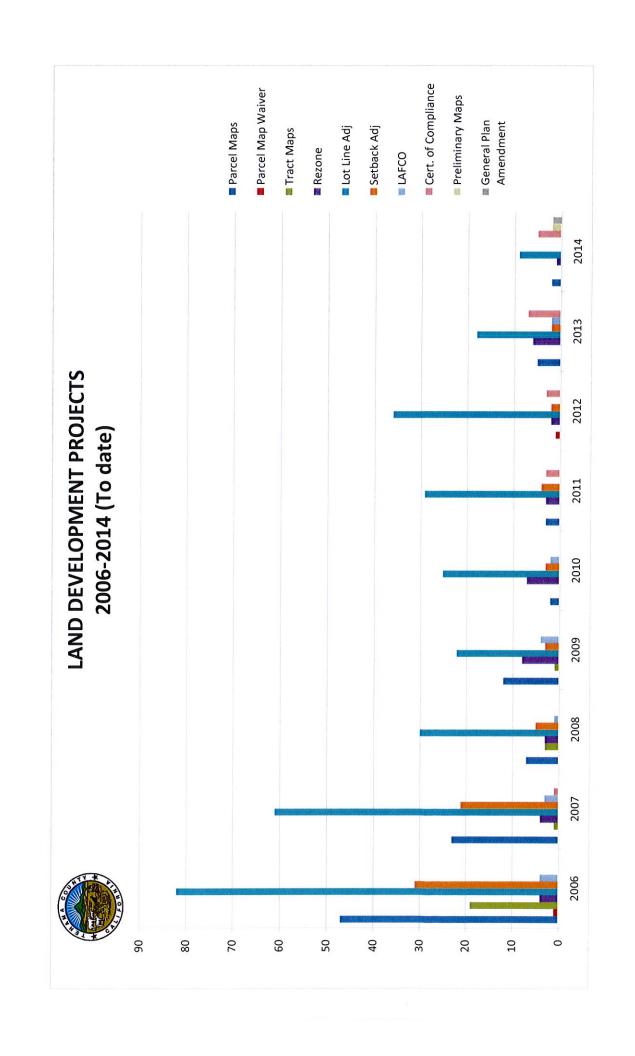

# X. PLANNING DEPARTMENT WORKLOAD GRAPHS/REVENUE SHEETS FROM 2006 THROUGH 2014:

Attached for review are the workload data graphs that delineate planning applications for the Department from 2006 to 2014. The data enclosed for review are Land Development, Code Enforcement, Revenue Trends, Use Permits, LAFCO, and Department Applications Processed graphs.